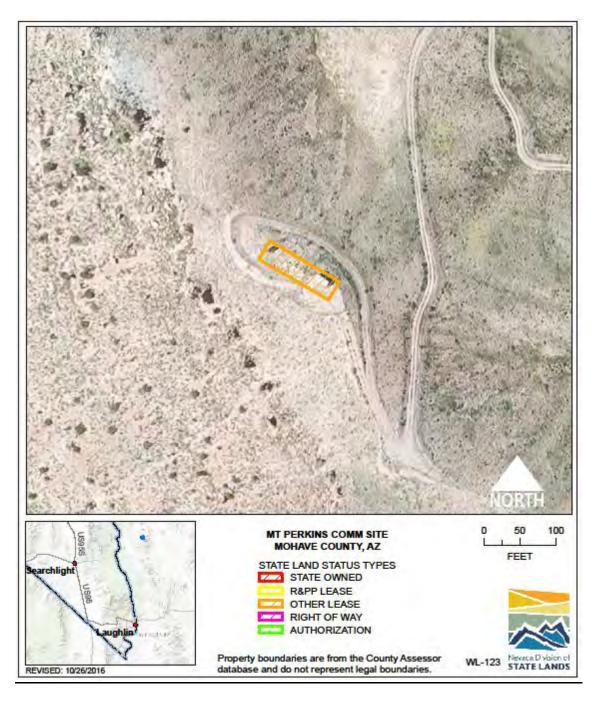

PERFORMING ASSET (Y/N/PARTIAL):

ISSUES/RESTRICTIONS: Access right-of-way. RECOMMENDATIONS: Retain for agency operations.

WILDLIFE: MT PERKINS COMM SITE WL-123

**LOCATION:** Mohave County, Arizona

**ACRES:** 0.08

USE/AGENCY: NDOW

MEETS AGENCY LAND NEEDS (Y/N/STRATEGIC): S

PERFORMING ASSET (Y/N/PARTIAL): FISSUES/RESTRICTIONS: Site is vacant.

WILDLIFE: SNOW VALEY PEAK COMM SITE WL-124

LOCATION: Carson City

ACRES: 0.01