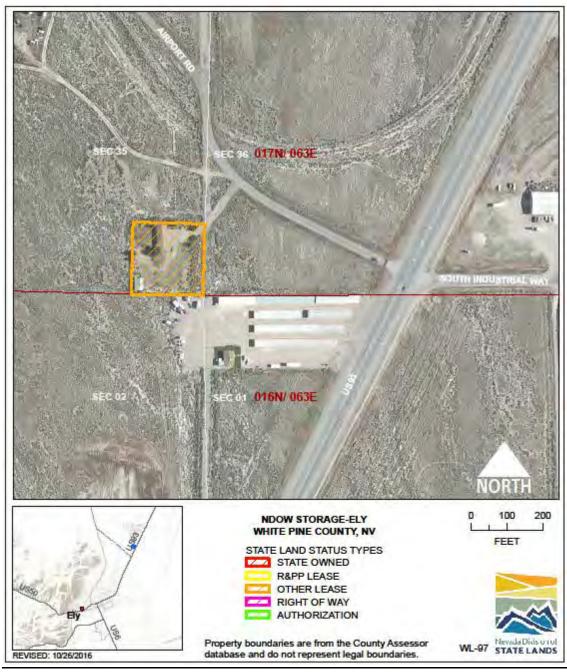

PERFORMING ASSET (Y/N/PARTIAL): Y

ISSUES/RESTRICTIONS: US Fish and Wildlife Service cooperative agreement to be re-

evaluated - 8/1/2020.

WILDLIFE: OLD ELY FIELD OFFICE WL-97

LOCATION: Ely, White Pine County

ACRES: 0.92

USE/AGENCY: NDOW

MEETS AGENCY LAND NEEDS (Y/N/STRATEGIC): S

PERFORMING ASSET (Y/N/PARTIAL): P

ISSUES/RESTRICTIONS: Lease expires 6/27/2053.

**RECOMMENDATIONS: Storage only but retain for future agency operations.** 