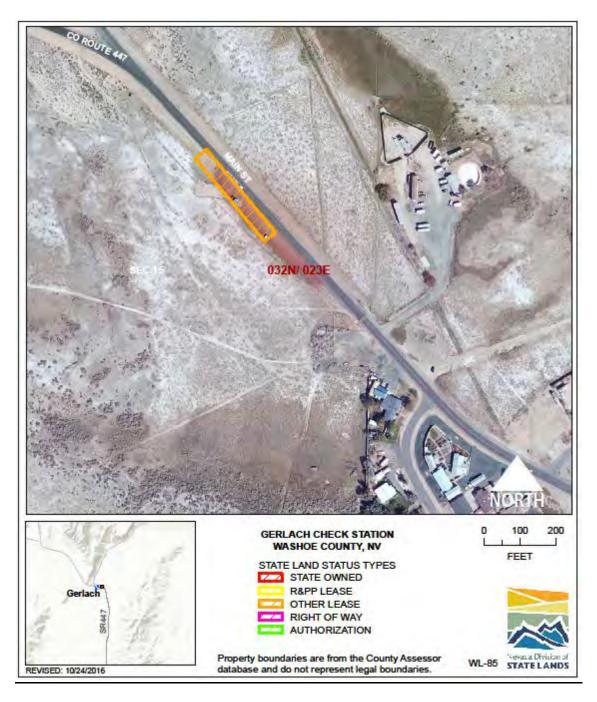

ISSUES/RESTRICTIONS: Stocking agreement, no expiration.

WILDLIFE: GERLACH HUNTER CHECK WL-85

**LOCATION:** Gerlach, Washoe County

**ACRES:** 0.28

USE/AGENCY: NDOW

MEETS AGENCY LAND NEEDS (Y/N/STRATEGIC): Y

PERFORMING ASSET (Y/N/PARTIAL): Y

ISSUES/RESTRICTIONS: Lease, no expiration. RECOMMENDATIONS: Retain for agency operations.

WILDLIFE: WILDHORSE RESERVOIR ACCESS WL-87

**LOCATION:** Elko County

**ACRES:** 2.54