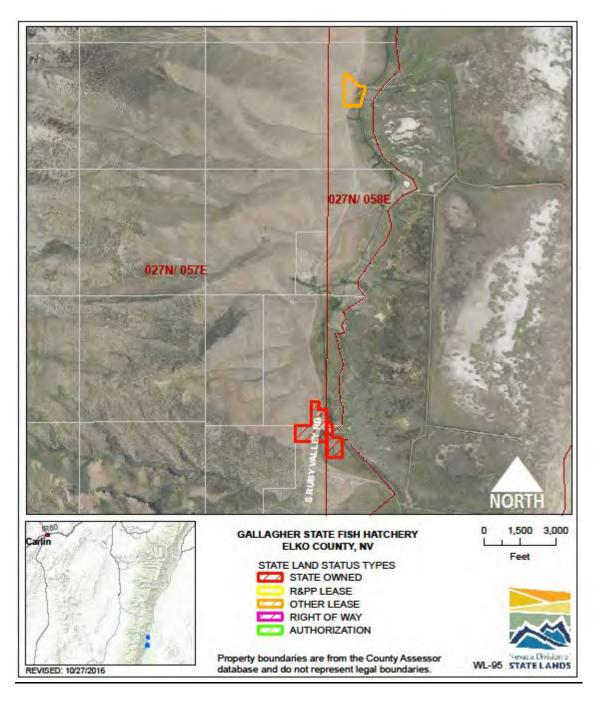

MEETS AGENCY LAND NEEDS (Y/N/STRATEGIC): Y

PERFORMING ASSET (Y/N/PARTIAL):

ISSUES/RESTRICTIONS:

WILDLIFE: GALLAGHER STATE FISH HATCHERY WL-95

LOCATION: Elko County

ACRES: 67.64

USE/AGENCY: NDOW

MEETS AGENCY LAND NEEDS (Y/N/STRATEGIC): Y

PERFORMING ASSET (Y/N/PARTIAL): Y

ISSUES/RESTRICTIONS: US Fish and Wildlife Service cooperative agreement to be re-

evaluated - 8/1/2020.

WILDLIFE: OLD ELY FIELD OFFICE WL-97

LOCATION: Ely, White Pine County