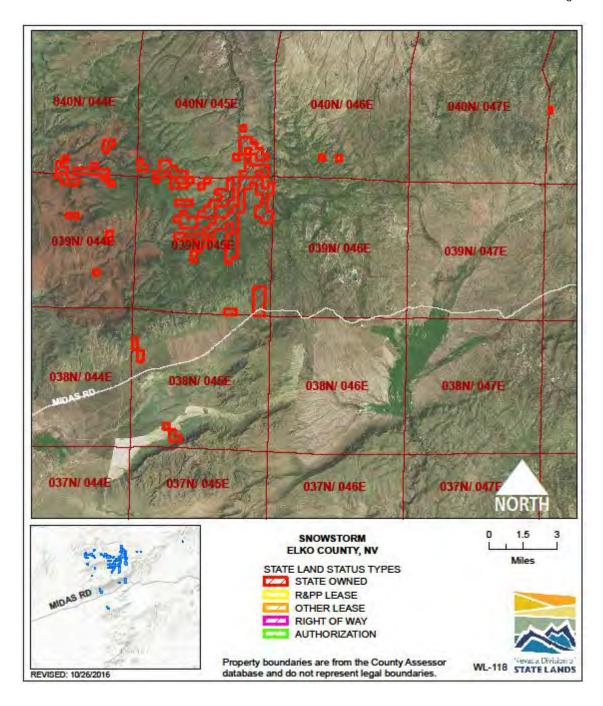

**LOCATION:** Elko/Lander Counties

ACRES: 4,196.36

USE/AGENCY: NDOW

MEETS AGENCY LAND NEEDS (Y/N/STRATEGIC): Y

PERFORMING ASSET (Y/N/PARTIAL): Y

**ISSUES/RESTRICTIONS:** 

WILDLIFE: SNOWSTORM WL-118

LOCATION: Elko County ACRES: 7,239.14 USE/AGENCY: NDOW