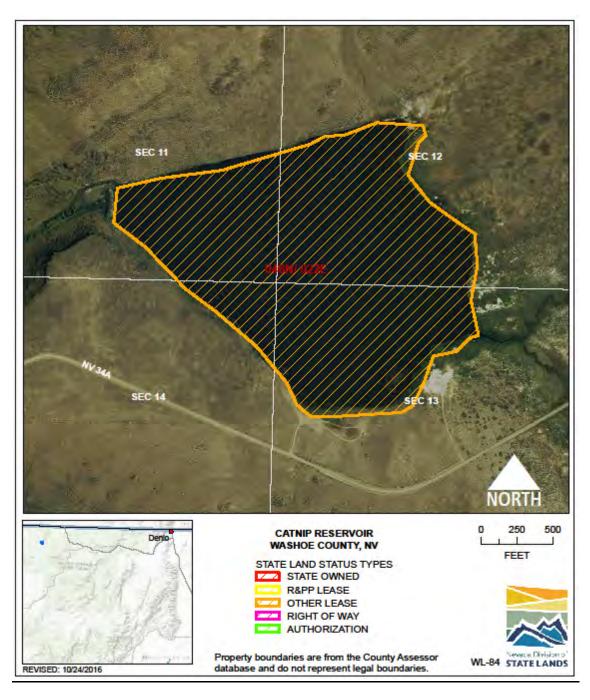

**RECOMMENDATIONS: Potential disposal.** 

WILDLIFE: CATNIP RESERVOIR WL-84 LOCATION: Sheldon, Washoe County

ACRES: 73.94

USE/AGENCY: NDOW

MEETS AGENCY LAND NEEDS (Y/N/STRATEGIC): Y

PERFORMING ASSET (Y/N/PARTIAL): Y

ISSUES/RESTRICTIONS: Stocking agreement, no expiration.

WILDLIFE: GERLACH HUNTER CHECK WL-85

**LOCATION:** Gerlach, Washoe County

**ACRES:** 0.28

USE/AGENCY: NDOW

MEETS AGENCY LAND NEEDS (Y/N/STRATEGIC): Y