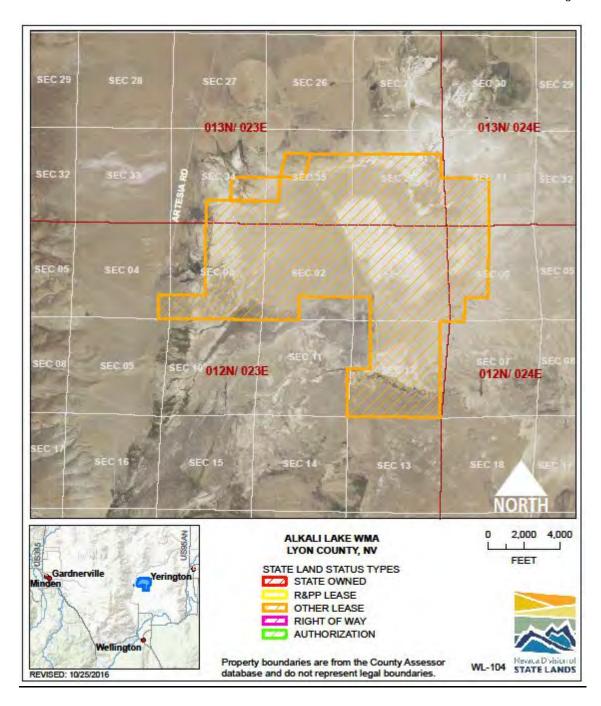

WILDLIFE: ALKALAI LAKE WMA WL-104

LOCATION: Lyon County ACRES: 3,573.50 USE/AGENCY: NDOW

MEETS AGENCY LAND NEEDS (Y/N/STRATEGIC): Y

PERFORMING ASSET (Y/N/PARTIAL): Y

ISSUES/RESTRICTIONS: BLM cooperative agreement, no expiration.