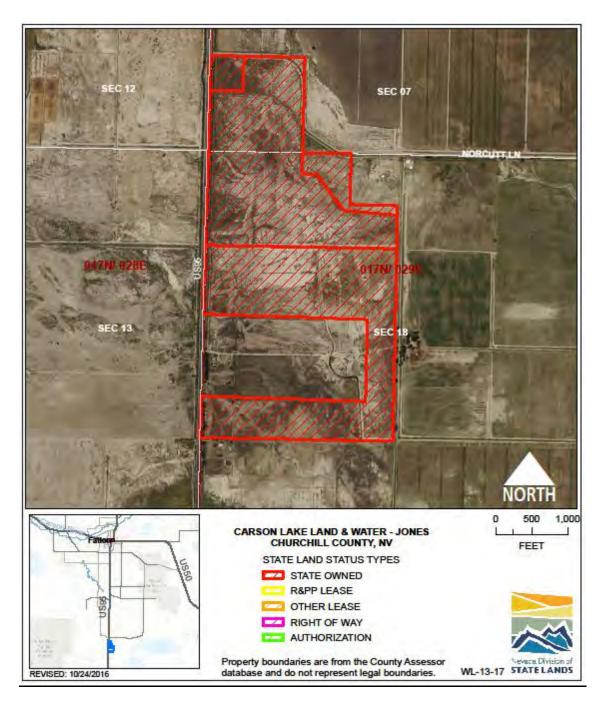

WATER RESOURCES: JONES WL-13-17

LOCATION: Fallon ACRES: 214.28

USE/AGENCY: NDOW

MEETS AGENCY LAND NEEDS (Y/N/STRATEGIC): S

PERFORMING ASSET (Y/N/PARTIAL): P

ISSUES/RESTRICTIONS: Water rights stripped. RECOMMENDATIONS: Retain for agency operations