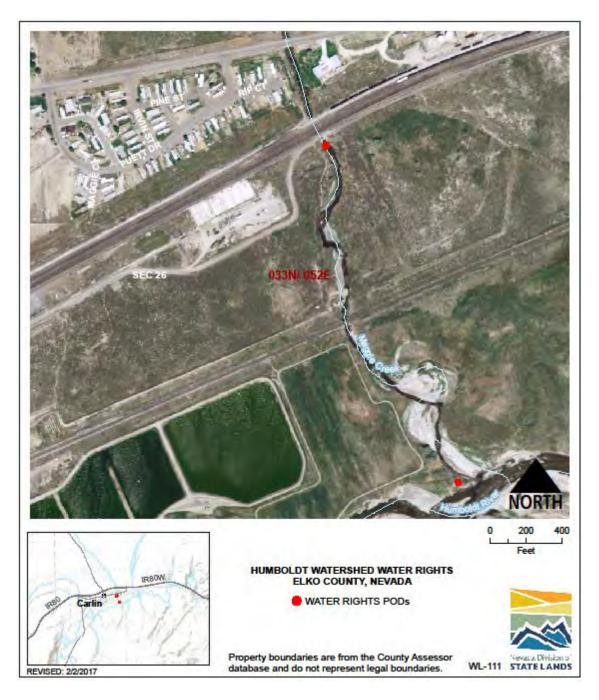

WILDLIFE: CARLIN ICE WL-111
LOCATION: Carlin, Elko, Elko County
ACRES: Water Rights only, no acreage

USE/AGENCY: NDOW

MEETS AGENCY LAND NEEDS (Y/N/STRATEGIC): Y

PERFORMING ASSET (Y/N/PARTIAL): Y

ISSUES/RESTRICTIONS: State owns water rights only, 1,680 ac/ft.