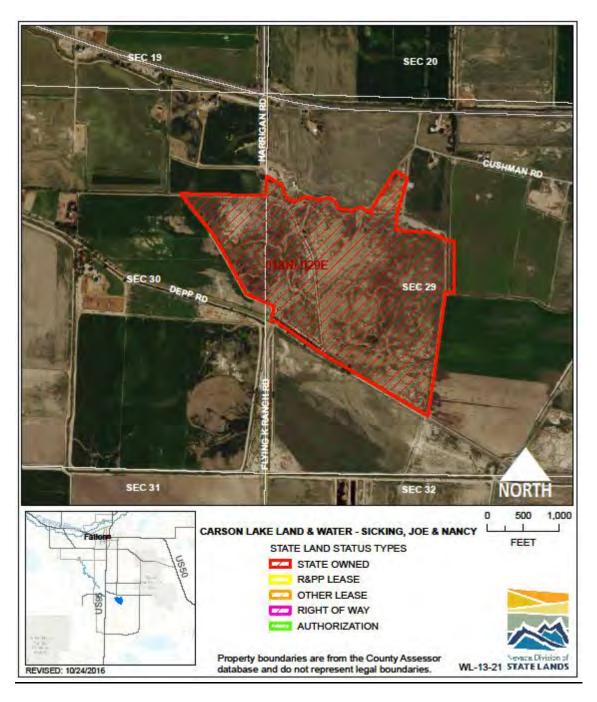

WATER RESOURCES: JOE SICKING WL-13-21

LOCATION: Fallon ACRES: 151.75

USE/AGENCY: NDOW

MEETS AGENCY LAND NEEDS (Y/N/STRATEGIC): S

PERFORMING ASSET (Y/N/PARTIAL): F

ISSUES/RESTRICTIONS: Water rights stripped. RECOMMENDATIONS: Retain for agency operations