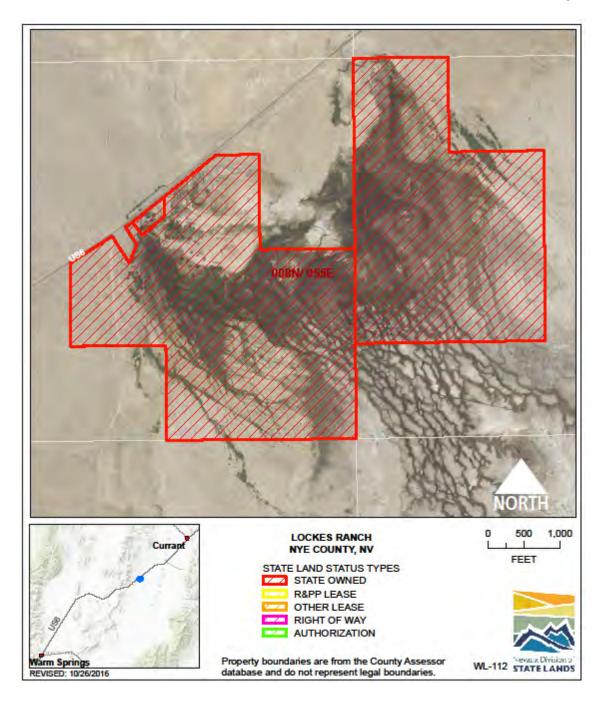

WILDLIFE: LOCKES RANCH WL-112 LOCATION: Currant, Nye County

ACRES: 442.31

USE/AGENCY: NDOW

MEETS AGENCY LAND NEEDS (Y/N/STRATEGIC): Y

PERFORMING ASSET (Y/N/PARTIAL): Y

ISSUES/RESTRICTIONS:

WILDLIFE: IZZENHOOD RANCH WL-115