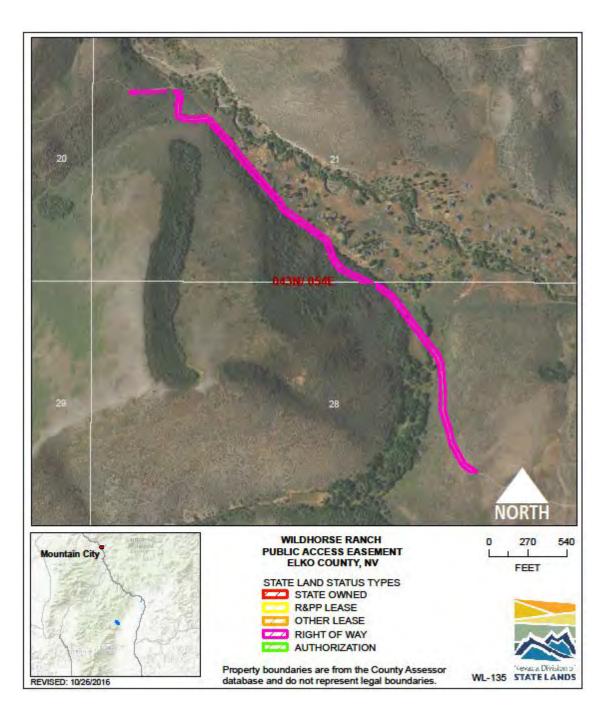

PERFORMING ASSET (Y/N/PARTIAL): Y

ISSUES/RESTRICTIONS: Right-of-way expires 2/21/2024.

WILDLIFE: WILDHORSE RANCH PUBLIC ACCESS EASEMENT WL 135

LOCATION: SW of Wildhorse Reservoir, Elko County

**ACRES:** 2.50

USE/AGENCY: Public Access /NDOW

MEETS AGENCY LAND NEEDS (Y/N/STRATEGIC): Y

PERFORMING ASSET (Y/N/PARTIAL): Y

ISSUES/RESTRICTIONS:

RECOMMENDATIONS: Retain for agency operations. Associated with conservation easement held by Rocky Mountain Elk Foundation.