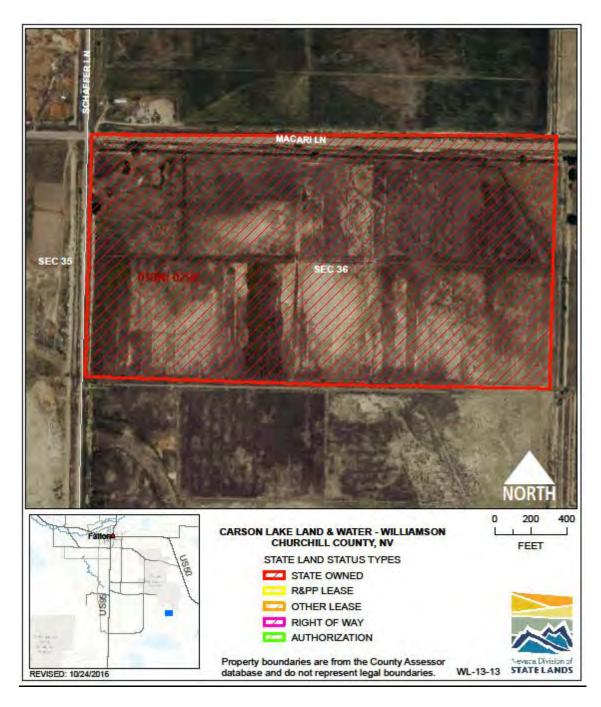

WATER RESOURCES: WILLIAMSON WL-13-13

LOCATION: Fallon ACRES: 82.05

USE/AGENCY: NDOW

MEETS AGENCY LAND NEEDS (Y/N/STRATEGIC): Y

PERFORMING ASSET (Y/N/PARTIAL): Y

ISSUES/RESTRICTIONS: Water rights stripped RECOMMENDATIONS: Retain for agency operations.