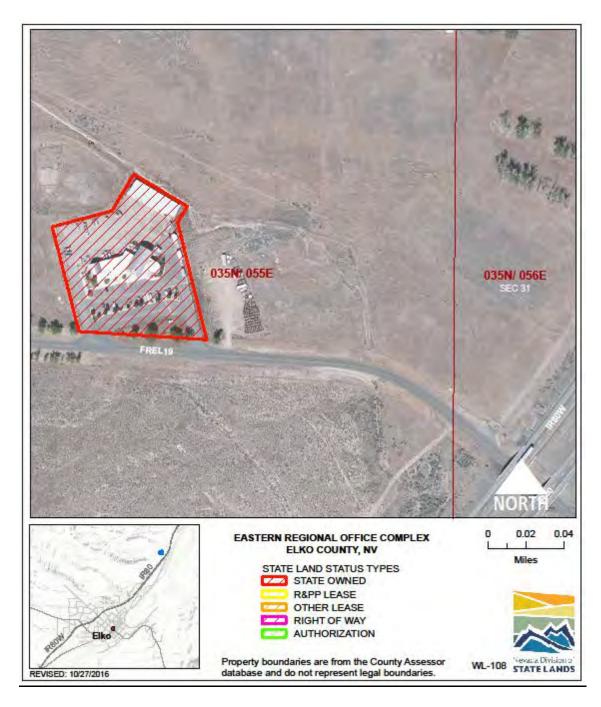

expiration.

WILDLIFE: EASTERN REG FIELD OFFICE WL-108

**LOCATION:** Elko, Elko County

ACRES: 2.98

USE/AGENCY: NDOW

MEETS AGENCY LAND NEEDS (Y/N/STRATEGIC): Y

PERFORMING ASSET (Y/N/PARTIAL): Y

**ISSUES/RESTRICTIONS:** 