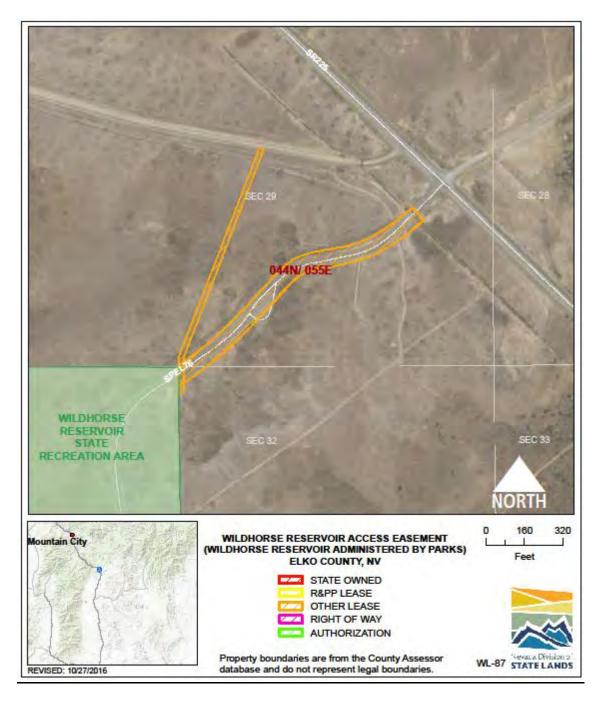

PERFORMING ASSET (Y/N/PARTIAL): Y

ISSUES/RESTRICTIONS: Lease, no expiration. RECOMMENDATIONS: Retain for agency operations.

WILDLIFE: WILDHORSE RESERVOIR ACCESS WL-87

**LOCATION:** Elko County

**ACRES:** 2.54

USE/AGENCY: NDOW

MEETS AGENCY LAND NEEDS (Y/N/STRATEGIC): Y

PERFORMING ASSET (Y/N/PARTIAL): Y

ISSUES/RESTRICTIONS: BLM R/W renewed to 12/31/2041.

WILDLIFE: RAILROAD VALLEY WL-91

LOCATION: Nye County
ACRES: 11,563.15
USE/AGENCY: NDOW