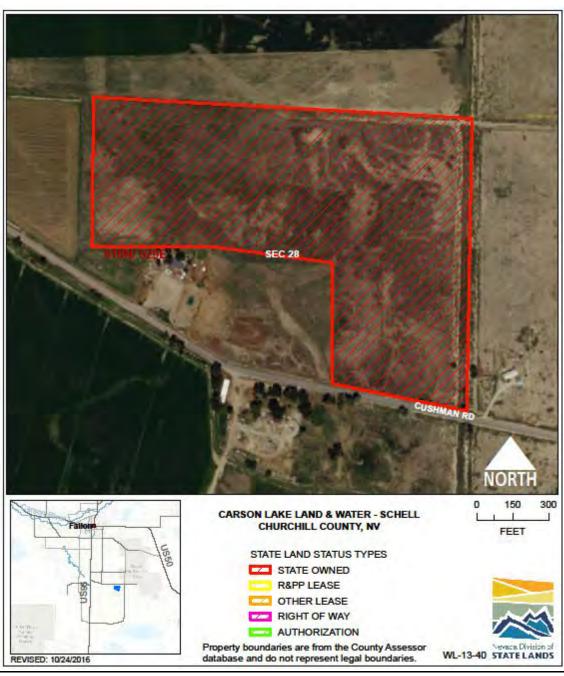

WATER RESOURCES: SCHELL WL-13-40

LOCATION: Fallon ACRES: 29.64

USE/AGENCY: NDOW

MEETS AGENCY LAND NEEDS (Y/N/STRATEGIC): S

PERFORMING ASSET (Y/N/PARTIAL): F

**ISSUES/RESTRICTIONS:** Water rights pending transfer to Carson Lake pasture.