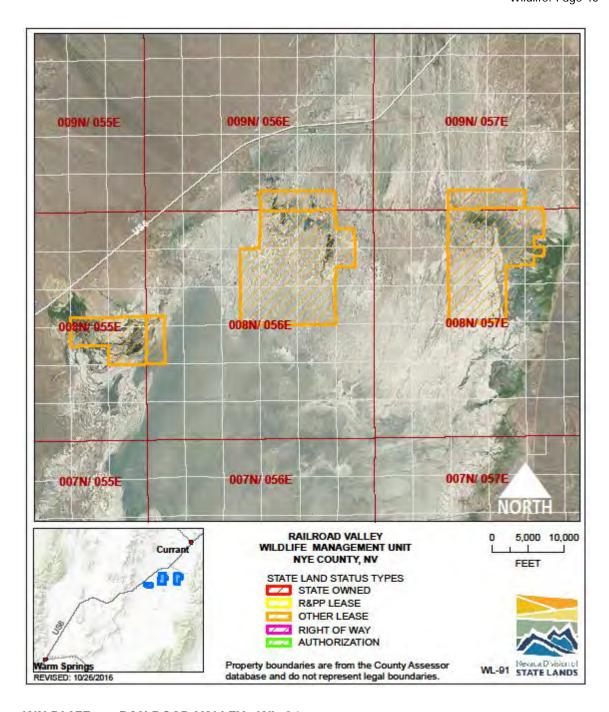

USE/AGENCY: NDOW

MEETS AGENCY LAND NEEDS (Y/N/STRATEGIC): Y

PERFORMING ASSET (Y/N/PARTIAL): Y

ISSUES/RESTRICTIONS: BLM R/W renewed to 12/31/2041.

WILDLIFE: RAILROAD VALLEY WL-91

LOCATION: Nye County
ACRES: 11,563.15
USE/AGENCY: NDOW

MEETS AGENCY LAND NEEDS (Y/N/STRATEGIC): Y

PERFORMING ASSET (Y/N/PARTIAL):

ISSUES/RESTRICTIONS:

WILDLIFE: GALLAGHER STATE FISH HATCHERY WL-95

LOCATION: Elko County

ACRES: 67.64

USE/AGENCY: NDOW

MEETS AGENCY LAND NEEDS (Y/N/STRATEGIC): Y