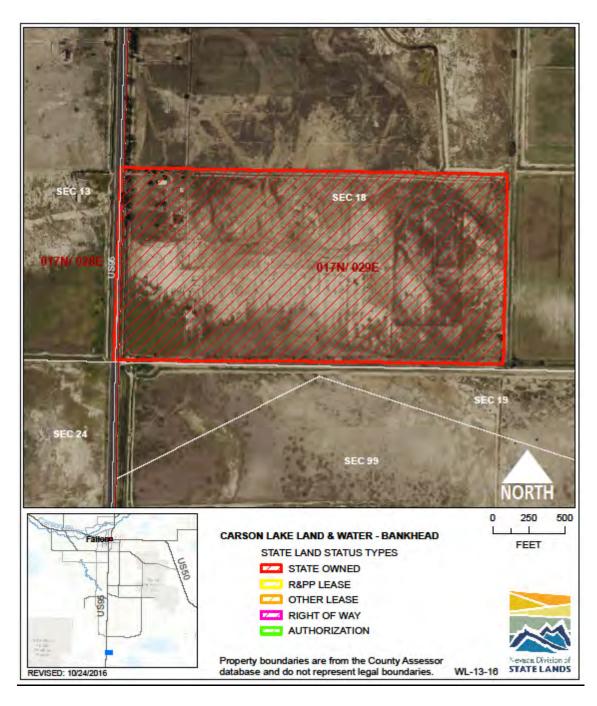

WATER RESOURCES: BANKHEAD WL-13-16

LOCATION: Fallon ACRES: 82.26

USE/AGENCY: NDOW

MEETS AGENCY LAND NEEDS (Y/N/STRATEGIC): S

PERFORMING ASSET (Y/N/PARTIAL): P

ISSUES/RESTRICTIONS: Water rights stripped. RECOMMENDATIONS: Retain for agency operations