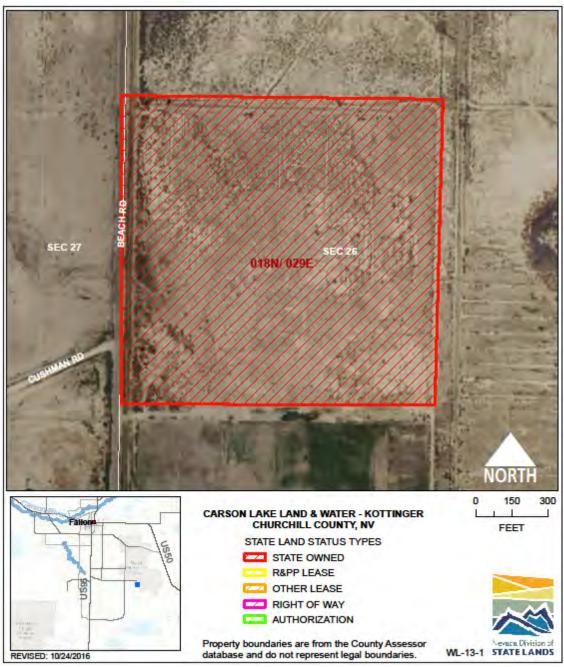

WATER RESOURCES: GEORGIE SICKING WL-13-8

LOCATION: Fallon ACRES: 167.66

USE/AGENCY: NDOW

MEETS AGENCY LAND NEEDS (Y/N/STRATEGIC): Y

PERFORMING ASSET (Y/N/PARTIAL): Y

ISSUES/RESTRICTIONS: Water rights stripped RECOMMENDATIONS: Retain for agency operations.