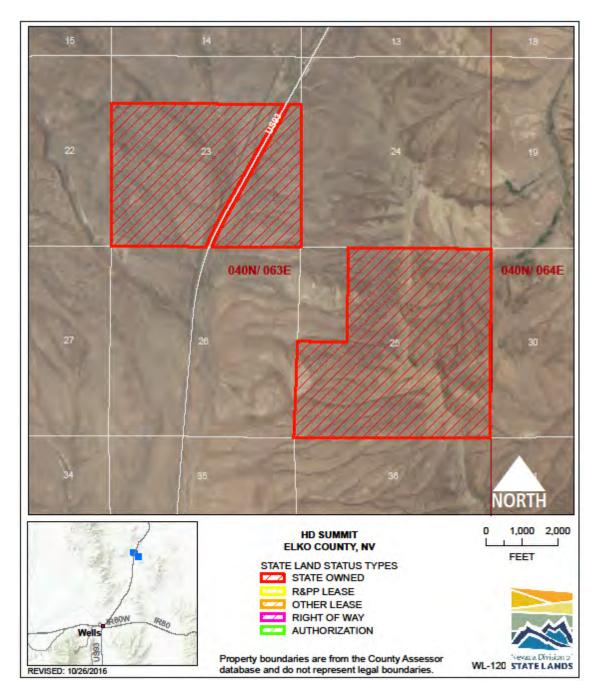

MEETS AGENCY LAND NEEDS (Y/N/STRATEGIC): Y

PERFORMING ASSET (Y/N/PARTIAL):

ISSUES/RESTRICTIONS:

WILDLIFE: HD SUMMIT PARCELS WL-120

**LOCATION:** Wells, Elko County

ACRES: 1,035.30 USE/AGENCY: NDOW

MEETS AGENCY LAND NEEDS (Y/N/STRATEGIC): Y