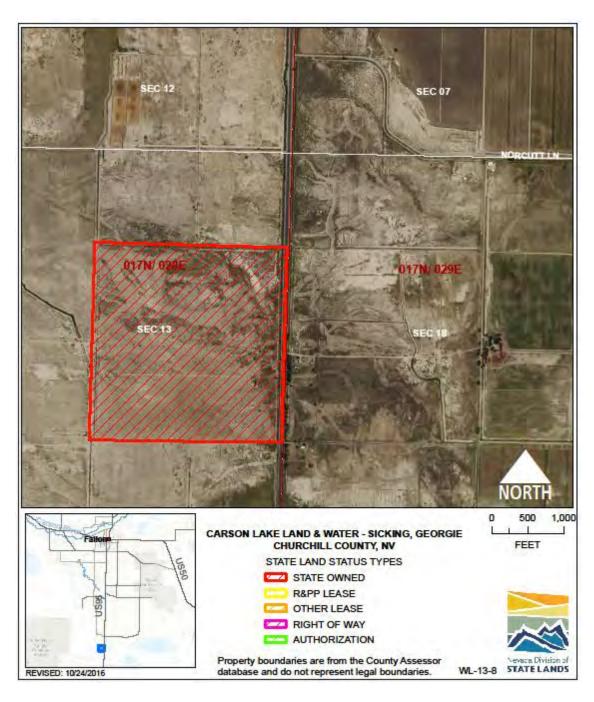

WATER RESOURCES: GEORGIE SICKING WL-13-8

LOCATION: Fallon ACRES: 167.66

USE/AGENCY: NDOW

MEETS AGENCY LAND NEEDS (Y/N/STRATEGIC): Y

PERFORMING ASSET (Y/N/PARTIAL): Y

ISSUES/RESTRICTIONS: Water rights stripped RECOMMENDATIONS: Retain for agency operations.