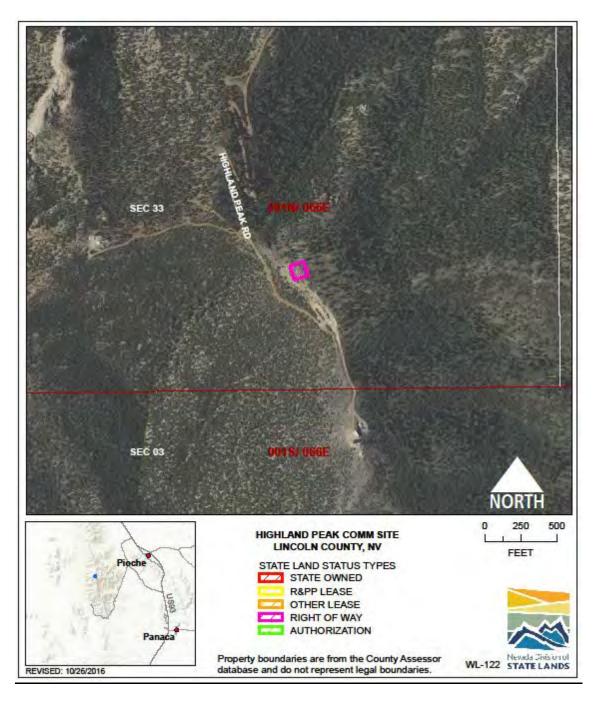

PERFORMING ASSET (Y/N/PARTIAL): Y

ISSUES/RESTRICTIONS: Facilitates animal overpass.

WILDLIFE: HIGHLAND PEAK COMM SITE WL-122

**LOCATION:** Lincoln County

ACRES: 0.23

USE/AGENCY: NDOW

MEETS AGENCY LAND NEEDS (Y/N/STRATEGIC): Y

PERFORMING ASSET (Y/N/PARTIAL):

ISSUES/RESTRICTIONS: Access right-of-way. RECOMMENDATIONS: Retain for agency operations.

WILDLIFE: MT PERKINS COMM SITE WL-123

**LOCATION:** Mohave County, Arizona

**ACRES:** 0.08