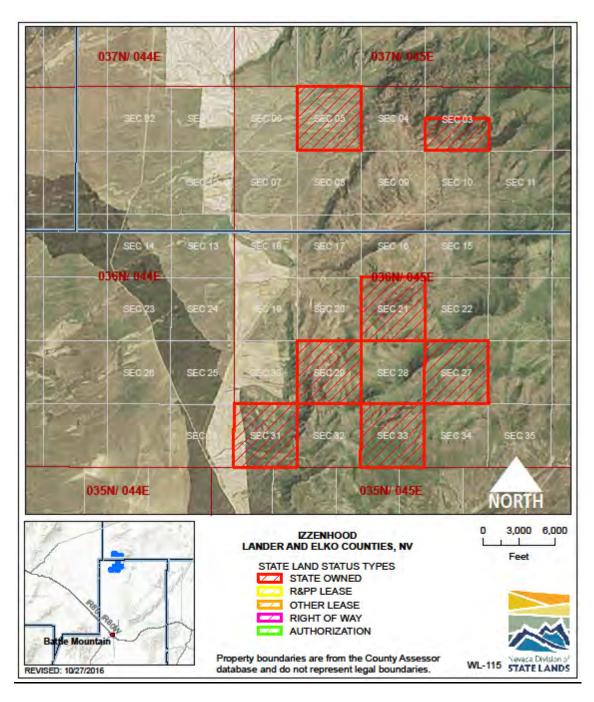

**LOCATION:** Elko/Lander Counties

ACRES: 4,196.36

USE/AGENCY: NDOW

MEETS AGENCY LAND NEEDS (Y/N/STRATEGIC): Y

PERFORMING ASSET (Y/N/PARTIAL): Y

**ISSUES/RESTRICTIONS:** 

WILDLIFE: SNOWSTORM WL-118

LOCATION: Elko County ACRES: 7,239.14 USE/AGENCY: NDOW