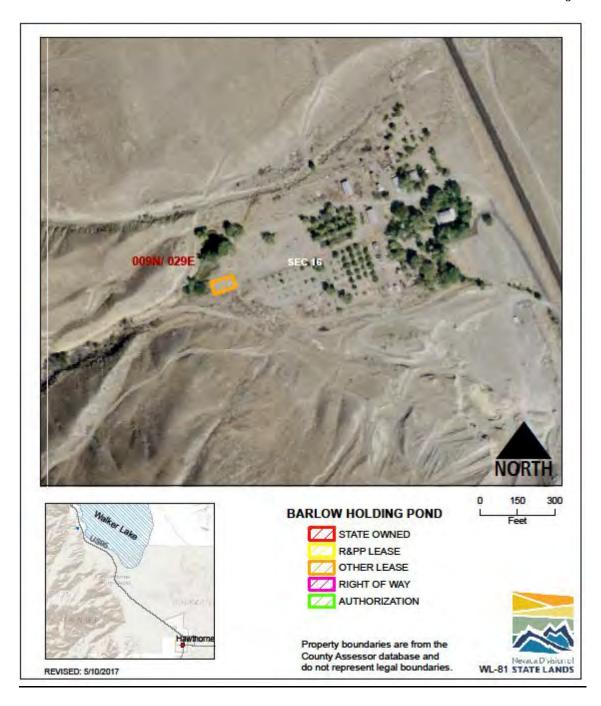

Ely, White Pine County LOCATION:

**ACRES**: 2.52

**USE/AGENCY**: NDOW

MEETS AGENCY LAND NEEDS (Y/N/STRATEGIC): Y

PERFORMING ASSET (Y/N/PARTIAL): ISSUES/RESTRICTIONS: R&PP patent.

WILDLIFE: BARLOW HOLDING POND WL-81 LOCATION: Walker Lake, Mineral County

**ACRES:** 0.10

USE/AGENCY: NDOW

MEETS AGENCY LAND NEEDS (Y/N/STRATEGIC): S

PERFORMING ASSET (Y/N/PARTIAL): F

ISSUES/RESTRICTIONS: Fish stocking agreement for Walker Lake has expired,

renew?

WILDLIFE: PARADISE VALLEY CHECKING STATION WL-82