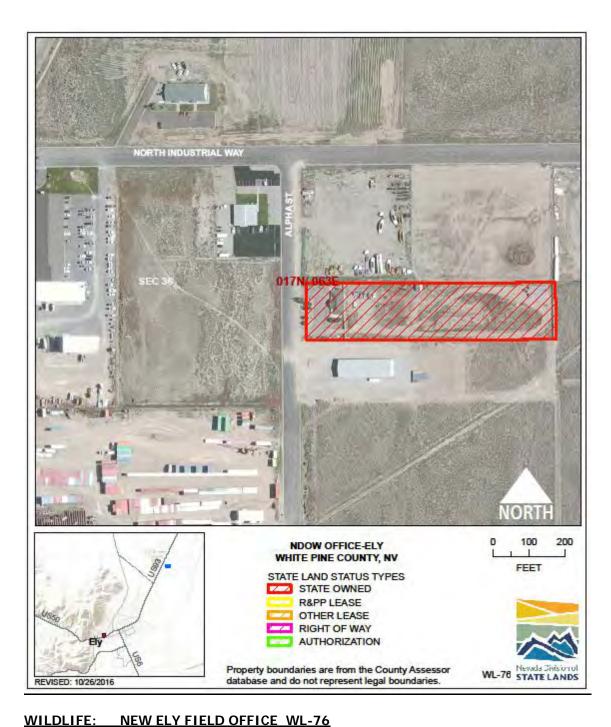

PERFORMING ASSET (Y/N/PARTIAL): Y

ISSUES/RESTRICTIONS: US Fish and Wildlife Service cooperative agreement to be re-

evaluated - 8/1/2020.

WILDLIFE: OLD ELY FIELD OFFICE WL-97

LOCATION: Ely, White Pine County

ACRES: 0.92

USE/AGENCY: NDOW

MEETS AGENCY LAND NEEDS (Y/N/STRATEGIC): S

PERFORMING ASSET (Y/N/PARTIAL): P

ISSUES/RESTRICTIONS: Lease expires 6/27/2053.

**RECOMMENDATIONS: Storage only but retain for future agency operations.** 