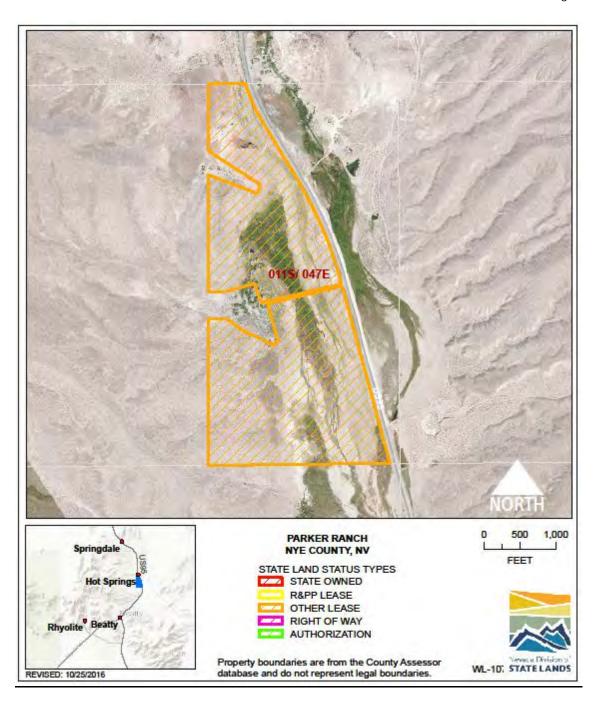

LOCATION: Nye County
ACRES: 190.13
USE/AGENCY: NDOW

MEETS AGENCY LAND NEEDS (Y/N/STRATEGIC): Y

PERFORMING ASSET (Y/N/PARTIAL): Y

ISSUES/RESTRICTIONS: Partial interest held, owned by the Nature Conservancy, no