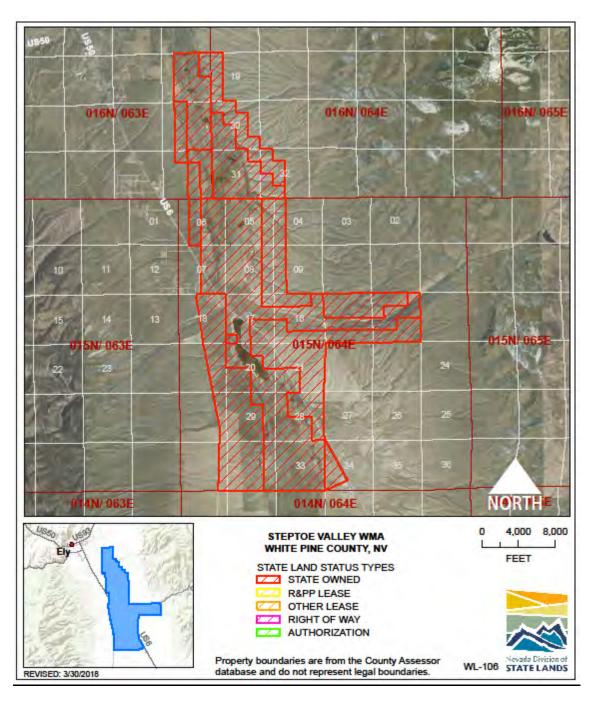

WILDLIFE: STEPTOE WMA WL-106 LOCATION: White Pine County

ACRES: 12,806.39 USE/AGENCY: NDOW

MEETS AGENCY LAND NEEDS (Y/N/STRATEGIC): Y

PERFORMING ASSET (Y/N/PARTIAL): Y

**ISSUES/RESTRICTIONS:** 

WILDLIFE: PARKER RANCH WL-107