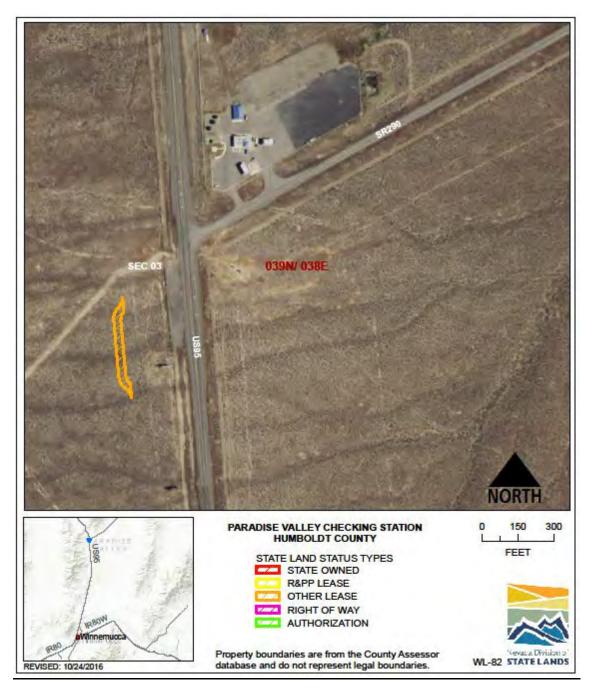

**ACRES:** 0.10

USE/AGENCY: NDOW

MEETS AGENCY LAND NEEDS (Y/N/STRATEGIC): S

PERFORMING ASSET (Y/N/PARTIAL): F

ISSUES/RESTRICTIONS: Fish stocking agreement for Walker Lake has expired,

renew?

WILDLIFE: PARADISE VALLEY CHECKING STATION WL-82

**LOCATION:** Humboldt County

ACRES: 30' WIDE TURNOUT 0.25 Acres

USE/AGENCY: NDOW

MEETS AGENCY LAND NEEDS (Y/N/STRATEGIC): N

PERFORMING ASSET (Y/N/PARTIAL): N

**ISSUES/RESTRICTIONS:** Lease, no expiration.