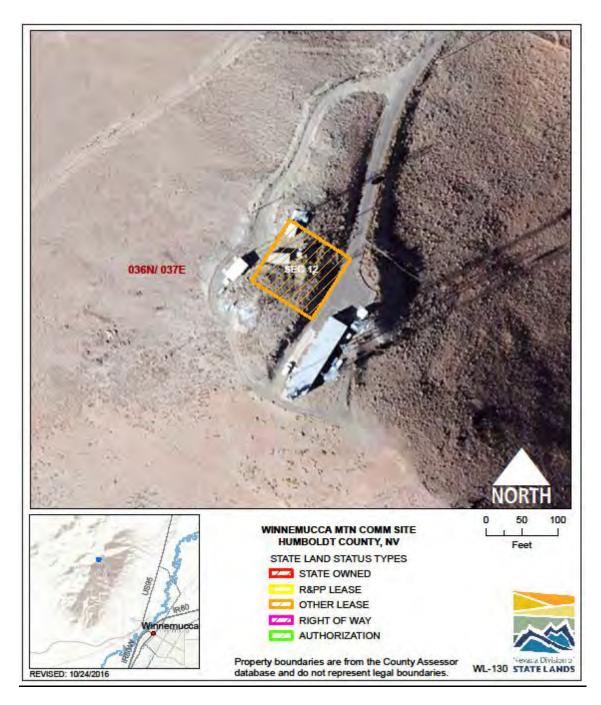

**County – deed restriction.** 

WILDLIFE: WINNEMUCCA MT BLM LAND WL 130 LOCATION: NW of Winnemucca, Humboldt County

**ACRES:** 0.23

**USE/AGENCY:** Communications infrastructure/NDOW

MEETS AGENCY LAND NEEDS (Y/N/STRATEGIC): Y

PERFORMING ASSET (Y/N/PARTIAL): Y

ISSUES/RESTRICTIONS: Right-of-way expires 2/21/2024.

WILDLIFE: WILDHORSE RANCH PUBLIC ACCESS EASEMENT WL 135

LOCATION: SW of Wildhorse Reservoir, Elko County

**ACRES:** 2.50