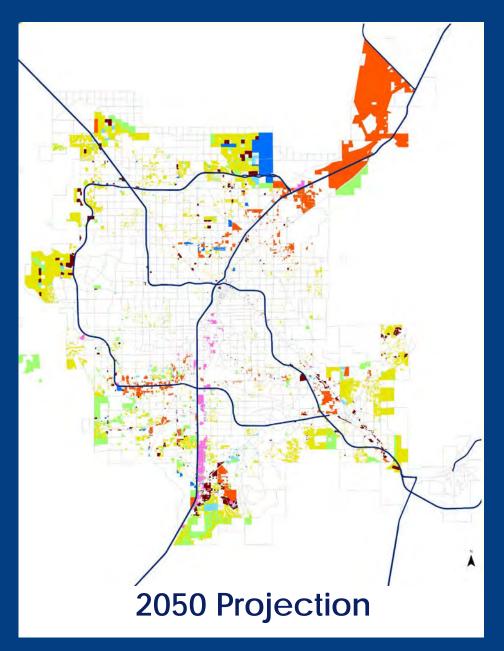

#### **Scenario Planning**

#### Scenario Generation

0-15

16-40

41 - 75

76 - 125

126 - 200

201 - 325

326 - 1100