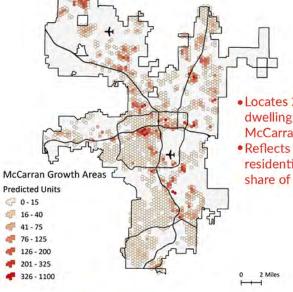

#### Scenario Generation

0-15

16-40

41 - 75

76 - 125

126 - 200

201 - 325

326 - 1100

#### McCarran Scenario

Locates 25% of predicted dwelling units within the McCarran ring road geography.
Reflects a modest shift toward residential mix with a higher share of dense housing types.

Infill Scenario