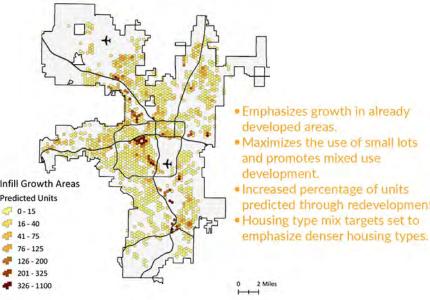

#### Scenario Generation

0-15

16-40

41 - 75

76 - 125

126 - 200

201 - 325

326 - 1100

Housing type mix targets set

types.

2 Miles

to emphasize denser housing