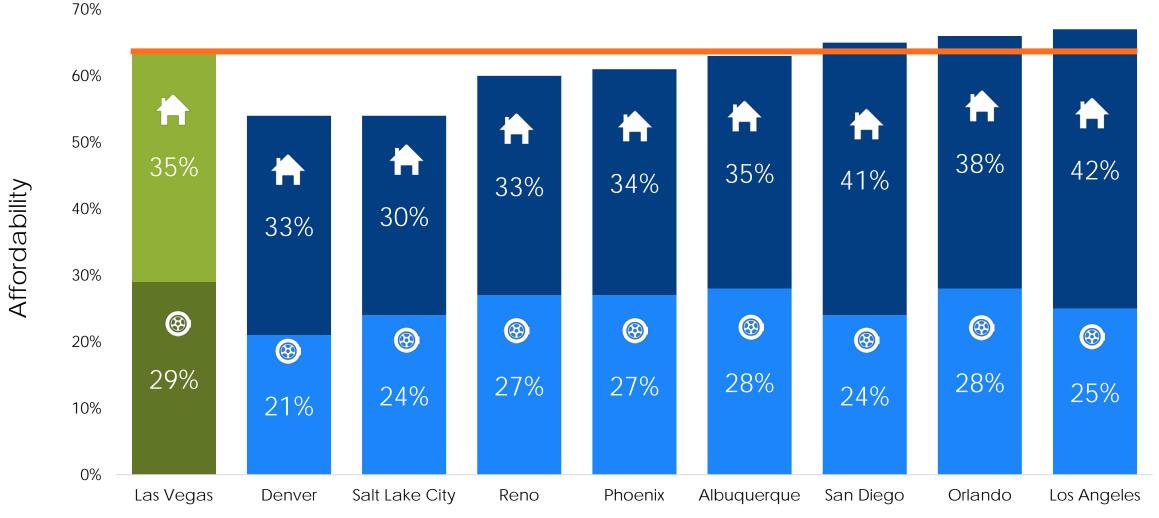

## What percentage of household income is spent on housing and transportation in different **metro areas**?

Source & Target: Center for Neighborhood Technology H+T Index for Regional Moderate Household.\*

\*Assumes a household income of 80% of the area median, the regional average household size, and the regional average commuters per household.