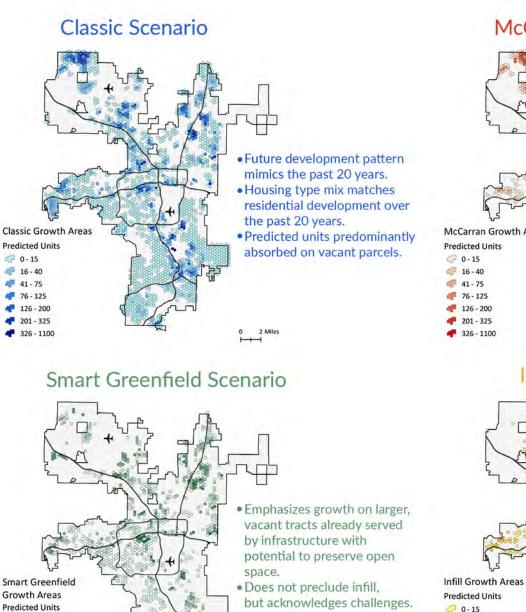

#### Scenario Generation

0-15

16-40

41 - 75

76 - 125

126 - 200

201 - 325

326 - 1100

Housing type mix targets set

types.

2 Miles

to emphasize denser housing

#### McCarran Scenario

Locates 25% of predicted dwelling units within the McCarran ring road geography.
Reflects a modest shift toward residential mix with a higher share of dense housing types.

Infill Scenario