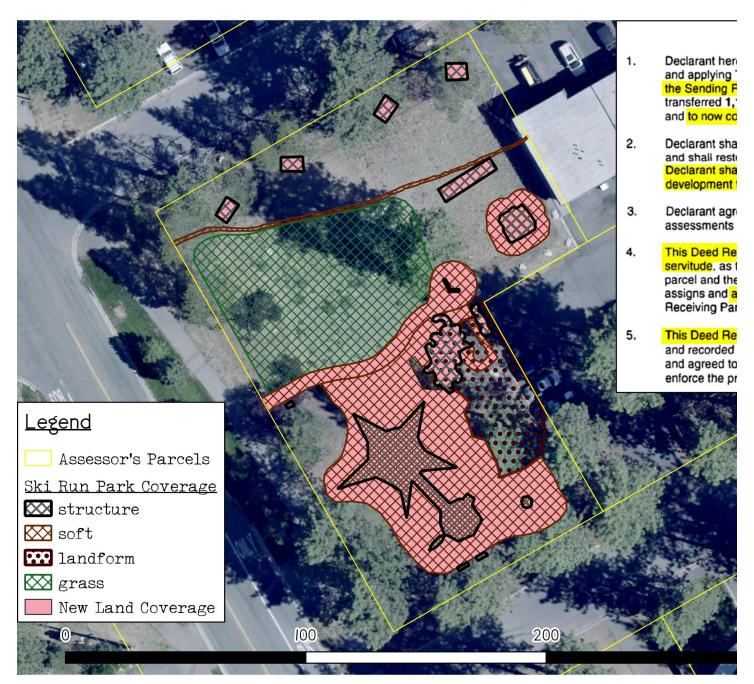

## SKI RUN PARK EXCEEDS COV

The Ski Run Park would add  $\sim$ 7,370 square feet of land coverage to a parcel deed restricted to r sent from this parcel which is within the "Bijou Park" Watershed to the "Bijou Creek" watershed, The verified Class IB land capability (Stream Environmental Zone—SEZ) "is not suitable for urbar

This land coverage was unethically transferred out of the Bijou Park Creek watershed to build three projects: (1) a "Pier One Imports" upon a tributary to the Upper Truckee River—1069 Emerald Bay Road; (2) a mansion on 977 Edgewood Circle; and (3) a parking lot expansion for Safeway Inc.—1040 Johnson Boulevard. Note the Ski Run Park's poaching of 7,379 square feet of illegal coverage does not even include the 322

square feet of soft coverage for the unofficial pathway across the north end of the parcel in a **Stream Environmental Zone**!

# REQUISITE SKI RUN PARK LAND COVI

The Ski Run parcel (027-161-030) already funtionally transferred all land coverage towards four or restrictions: 027-180-013, 027-180-019; 023-430-030; and 026-221-033. Land coverage was thus trawatershed to parcels in "Bijou Creek," "Trout Creek," and "Upper Truckee River" watersheds, described to parcels in "Bijou Creek," and "Upper Truckee River" watersheds, described to parcels in "Bijou Creek," and "Upper Truckee River" watersheds, described to parcels in "Bijou Creek," and "Upper Truckee River" watersheds.