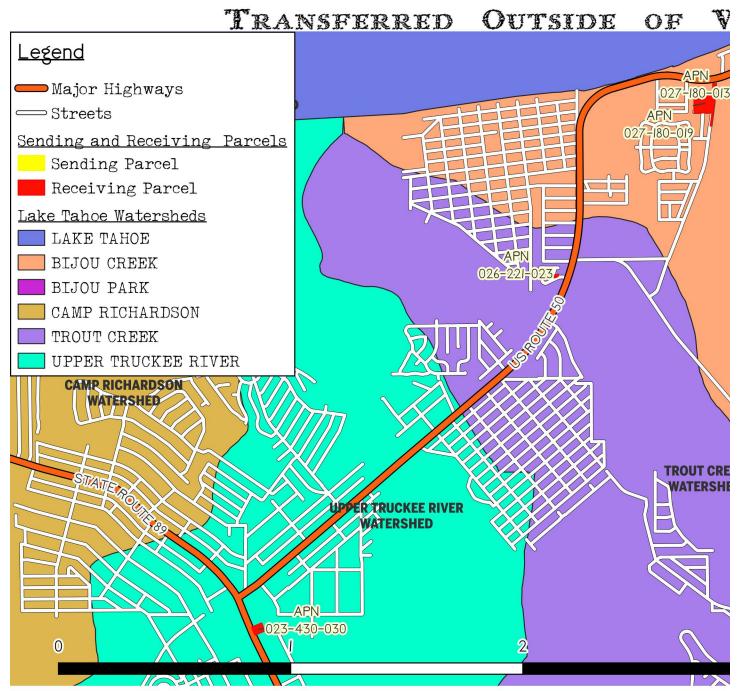

This land coverage was unethically transferred out of the Bijou Park Creek watershed to build three projects: (1) a "Pier One Imports" upon a tributary to the Upper Truckee River—1069 Emerald Bay Road; (2) a mansion on 977 Edgewood Circle; and (3) a parking lot expansion for Safeway Inc.—1040 Johnson Boulevard. Note the Ski Run Park's poaching of 7,379 square feet of illegal coverage does not even include the 322

# REQUISITE SKI RUN PARK LAND COVI

The Ski Run parcel (027-161-030) already funtionally transferred all land coverage towards four or restrictions: 027-180-013, 027-180-019; 023-430-030; and 026-221-033. Land coverage was thus trawatershed to parcels in "Bijou Creek," "Trout Creek," and "Upper Truckee River" watersheds, described to parcels in "Bijou Creek," and "Upper Truckee River" watersheds, described to parcels in "Bijou Creek," and "Upper Truckee River" watersheds, described to parcels in "Bijou Creek," and "Upper Truckee River" watersheds.